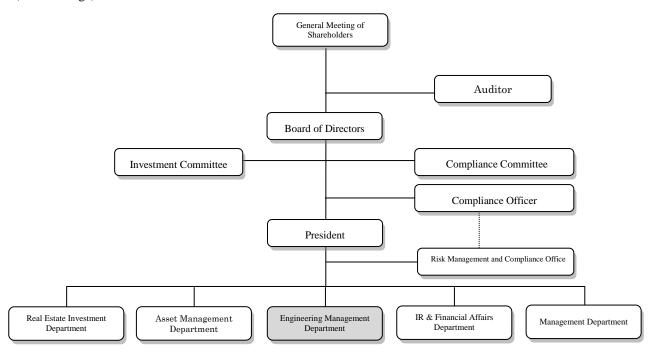

- 1. Change in Organization and Appointment of Important Employee, etc. (as of July 1, 2016)
- (1) Establishment of Engineering Management Department
  - Due to increase of assets under management, the Asset Management Company will separate operations on developing of long-term repair and maintenance plans as well as management, etc. of repair and maintenance work, which are currently the duties of the Asset Management Department, and newly establish the Engineering Management Department as a department specialized in such operations. By establishing the department specialized in engineering field, it will promote operational efficiency as well as enhance internal growth through thorough quality management of assets under management.

(Please refer to Attachment 1 for the organization chart of the Asset Management Company)

• With the new establishment of the above Engineering Management Department, the below personnel will be appointed as an important employee.

Sekisui House SI Residential Investment Corporation

<Attachments>

[Attachment 1] Organization Chart of the Asset Management Company (Before Change)

(After Change)

This translation is for informational purpose only. If there is any discrepancy between the Japanese version and the English translation, the Japanese version shall prevail.