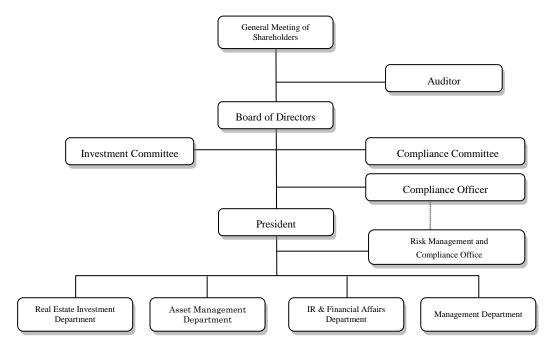

(Please refer to Attachment 1 for the organization chart of the Asset Management Company)

• With the new establishment of the above Engineering Management Department, the below personnel will be appointed as an important employee.

Sekisui House SI Residential Investment Corporation

<Attachments>

[Attachment 1] Organization Chart of the Asset Management Company (Before Change)

(After Change)

This translation is for informational purpose only. If there is any discrepancy between the Japanese version and the English translation, the Japanese version shall prevail.